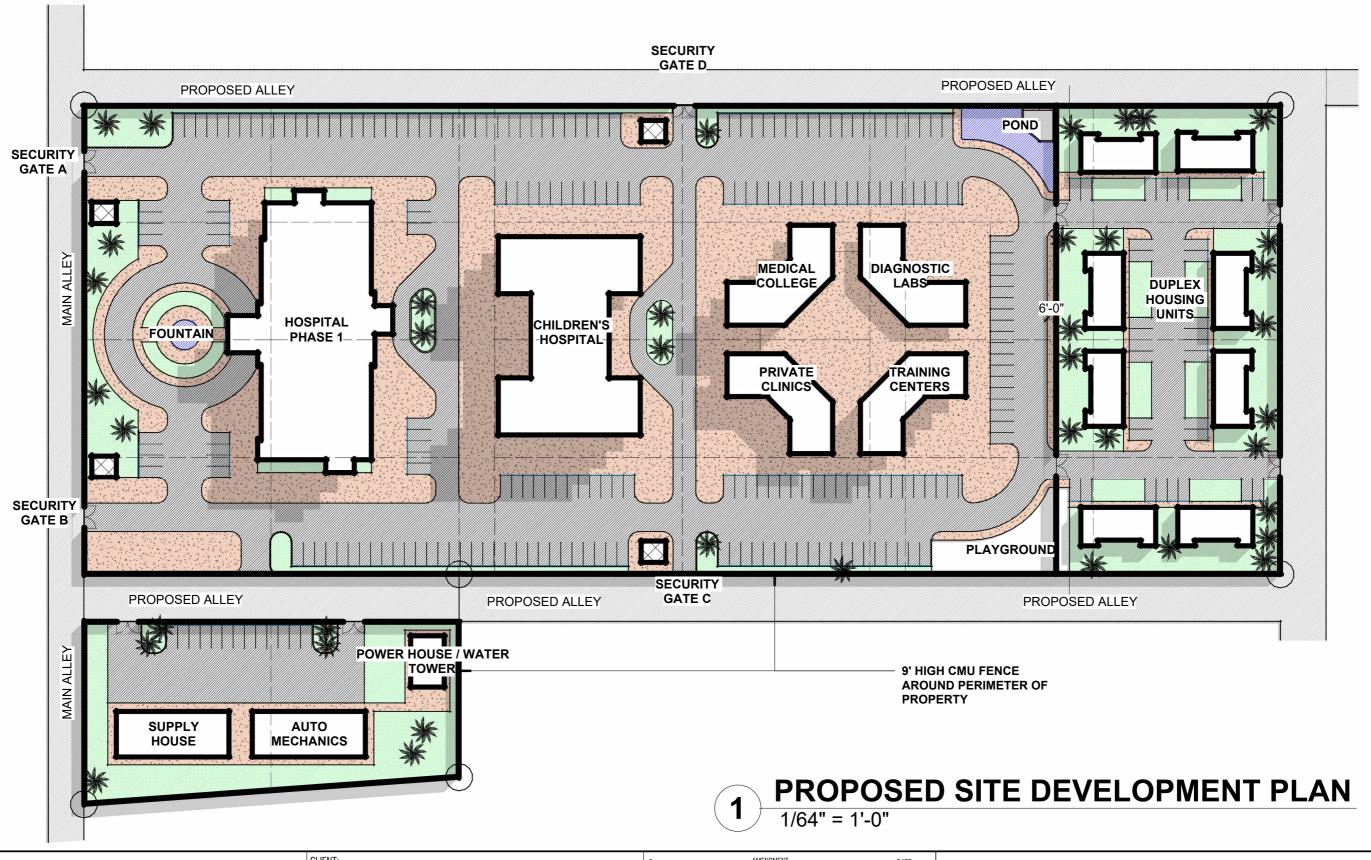

| MASTER PLANNER                               | CLIENT: Mr. Abraham Kutu Akoi                                                 | Rev. | AMENDMENT | DATE | The Jestina Kutu-Akoi Memorial Medical Center Masterplan Concept       |
|----------------------------------------------|-------------------------------------------------------------------------------|------|-----------|------|------------------------------------------------------------------------|
| NAVEDA                                       | ALL RIGHTS RESERVED THE COMPANY. NO REPRODUCTION UNLESS WRITTEN CONSENT GIVEN |      |           |      | Wein Town, Margibi County, Liberia<br>  PROPOSED SITE DEVELOPMENT PLAN |
| PROPERTIES INVESTORS • DEVELOPERS • MANAGERS |                                                                               |      |           |      | SCALE: 1/64" = 1'-0"   JOB / DRAWING No.   REVISION                    |
|                                              |                                                                               |      |           |      | DRAWN: Author 001-23/A100                                              |

- Proposed Hospital Building Maximum four (4) stories/floors
- Childrens Hospital Building Maximum four (4) stories/floors
- Private Clinics to provide accommodation for special patients.
- Diagnostic Labs
- Training Centers
- Playground Recreational area for children resident at the facility .
- Living Quarters to incluse eight (8) Semi Detached Multifamily Two Bedroom Duplex apartment Units for Hospital staff resident at the facility.
- **Utility Buildings** to include a Supply House that will be used for a warehouse facility for the hospital, an Auto Mechanic repair garage and a Power House and Water Tower for power generation and water supply to the facility.
- Off-Street Parking to accommodate a minimum of 258 vehicles.
- Fencing & Security House Provision for secure parimeter fencing with modern aesthetic front entrance design and security booths.