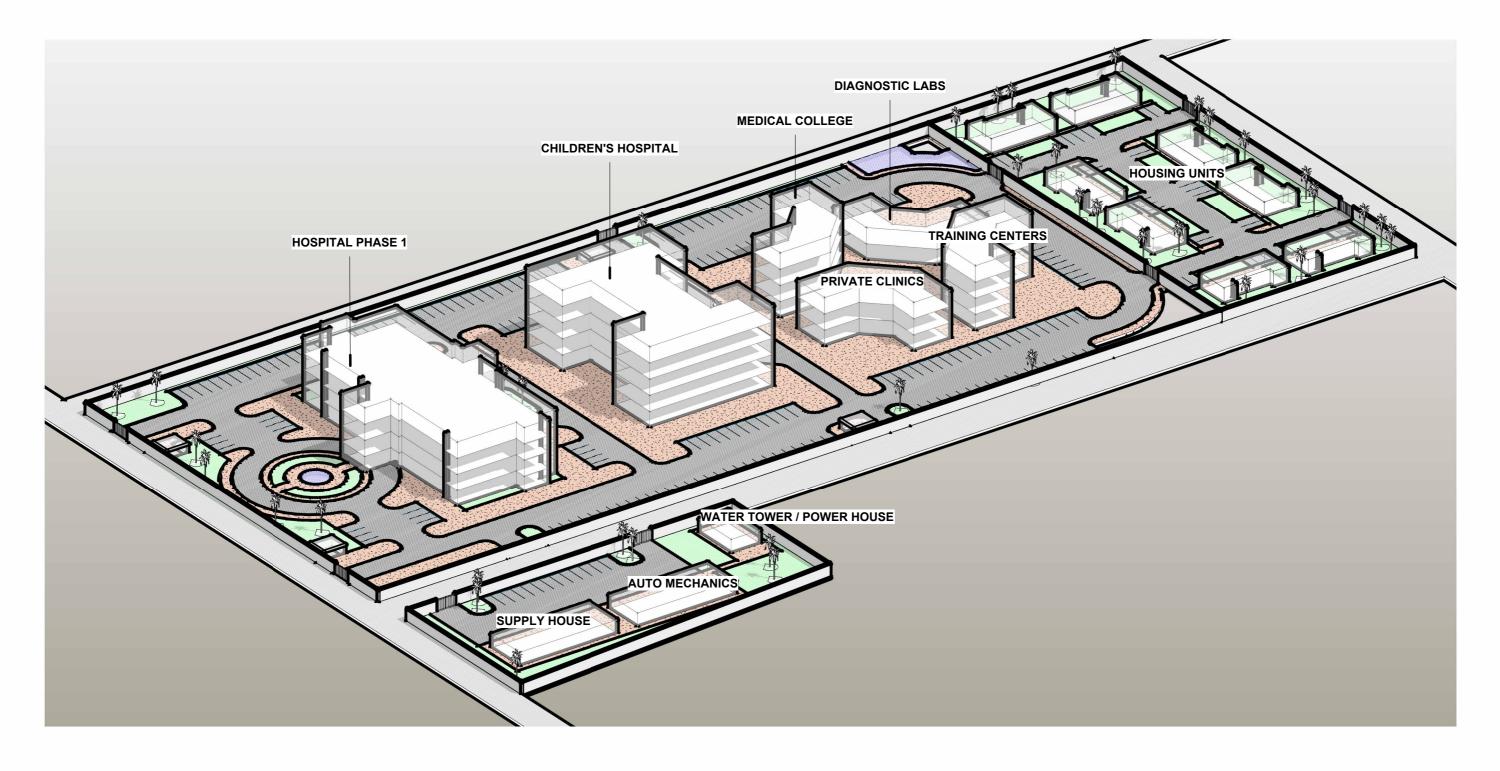

# ISOMETRIC VIEW OF SITE

| MASTER PLANNER                    | CLIENT: Mr. Abraham Kutu Akoi                           | Rev. | AMENDMENT | DATE | The Jestina Kutu-Akoi Memorial Medical Center Masterplan Concept |
|-----------------------------------|---------------------------------------------------------|------|-----------|------|------------------------------------------------------------------|
|                                   | ALL RIGHTS RESERVED THE COMPANY. NO REPRODUCTION UNLESS |      |           |      | Wein Town, Margibi County, Liberia                               |
| NAVEDA                            | WRITTEN CONSENT GIVEN                                   |      |           |      | ISOMETRIC SITE DEVELOPMENT                                       |
|                                   |                                                         |      |           |      | JOB / DRAWING No. REVISION                                       |
| PROPERTIES                        |                                                         |      |           |      | SCALE:                                                           |
| INVESTORS • DEVELOPERS • MANAGERS |                                                         |      |           |      | DRAWN: Author 001-23/A101                                        |