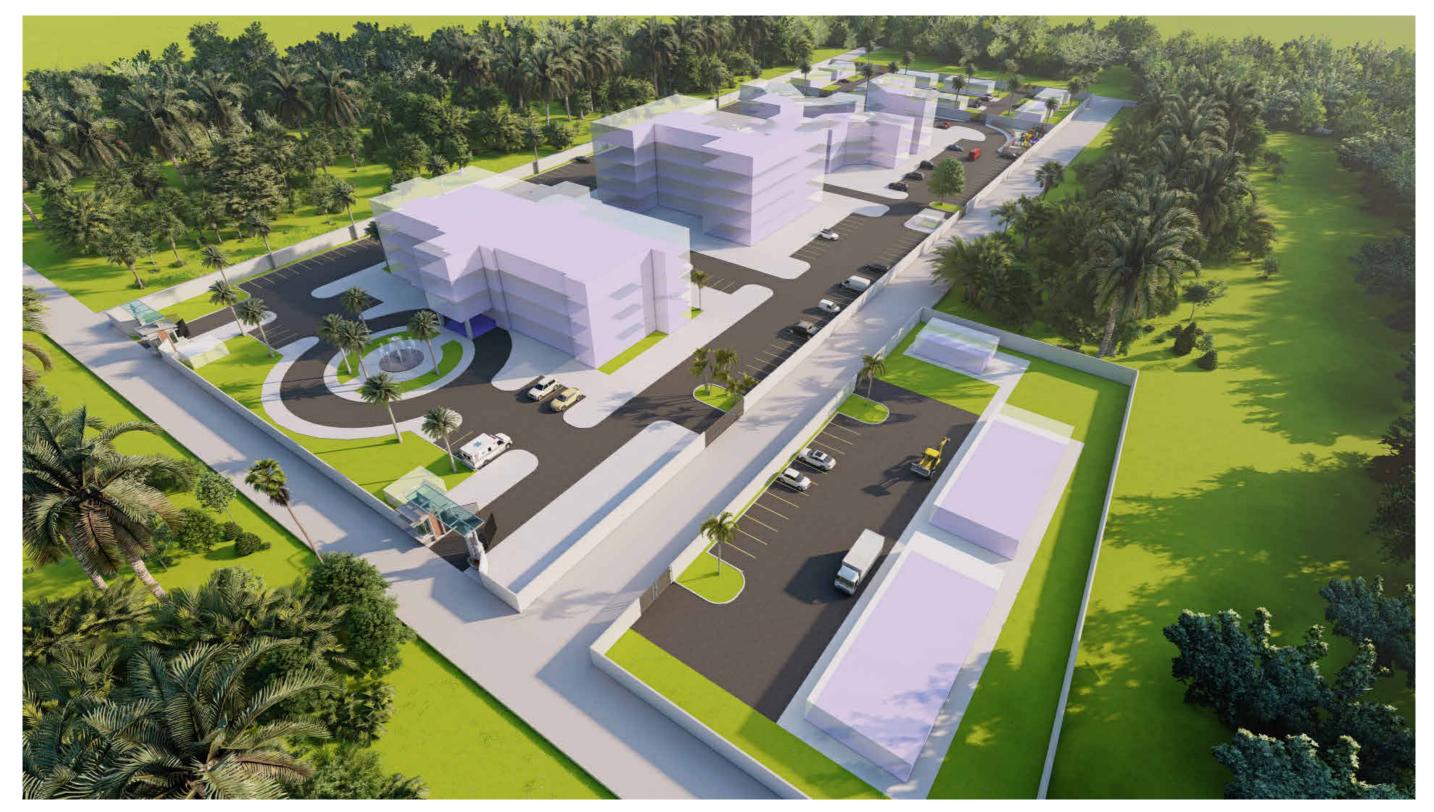

# ISOMETRIC VIEW OF SITE

| MASTER PLANNER                    | CLIENT: Mr. Abraham Kutu Akoi                           | Rev. | AMENDMENT | DATE | The Jestina Kutu-Akoi Memorial Medical Center Masterplan Concept |
|-----------------------------------|---------------------------------------------------------|------|-----------|------|------------------------------------------------------------------|
|                                   | ALL RIGHTS RESERVED THE COMPANY. NO REPRODUCTION UNLESS |      |           |      | Wein Town, Margibi County, Liberia                               |
| NAVEDA                            | WRITTEN CONSENT GIVEN                                   |      |           |      | ISOMETRIC SITE DEVELOPMENT                                       |
|                                   |                                                         |      |           |      | JOB / DRAWING No. REVISION                                       |
| PROPERTIES                        |                                                         |      |           |      | SCALE:                                                           |
| INVESTORS • DEVELOPERS • MANAGERS |                                                         |      |           |      | DRAWN: Author 001-23/A101                                        |