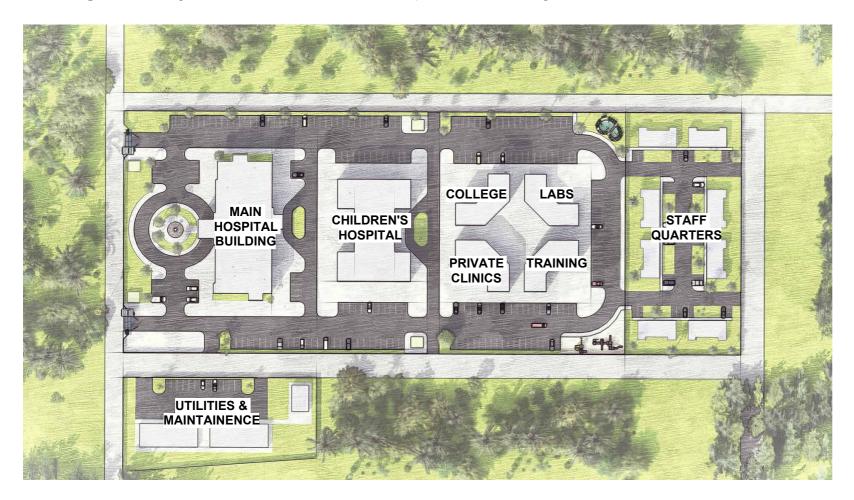

#### **DESIGN COMPONENTS:**

The Client intends to construct state of the art Medical Center near Monrovia, Wein Town, Margibi County, Liberia. The project site of 7.25 acres (6.25 acres plus 3 lots) is located approximately 23 miles away from the City of Monrovia. The Medical Hospital facility will include the following key facilities:

- Proposed Hospital Building Maximum four (4) stories/floors
- Childrens Hospital Building Maximum four (4) stories/floors
- Private Clinics to provide accommodation for special patients.
- Diagnostic Labs
- Training Centers
- Playground Recreational area for children resident at the facility .
- Living Quarters to incluse eight (8) Semi Detached Multifamily Two Bedroom Duplex apartment Units for Hospital staff resident at the facility.
- **Utility Buildings** to include a Supply House that will be used for a warehouse facility for the hospital, an Auto Mechanic repair garage and a Power House and Water Tower for power generation and water supply to the facility.
- Off-Street Parking to accommodate a minimum of 258 vehicles.
- Fencing & Security House Provision for secure parimeter fencing with modern aesthetic front entrance design and security booths.